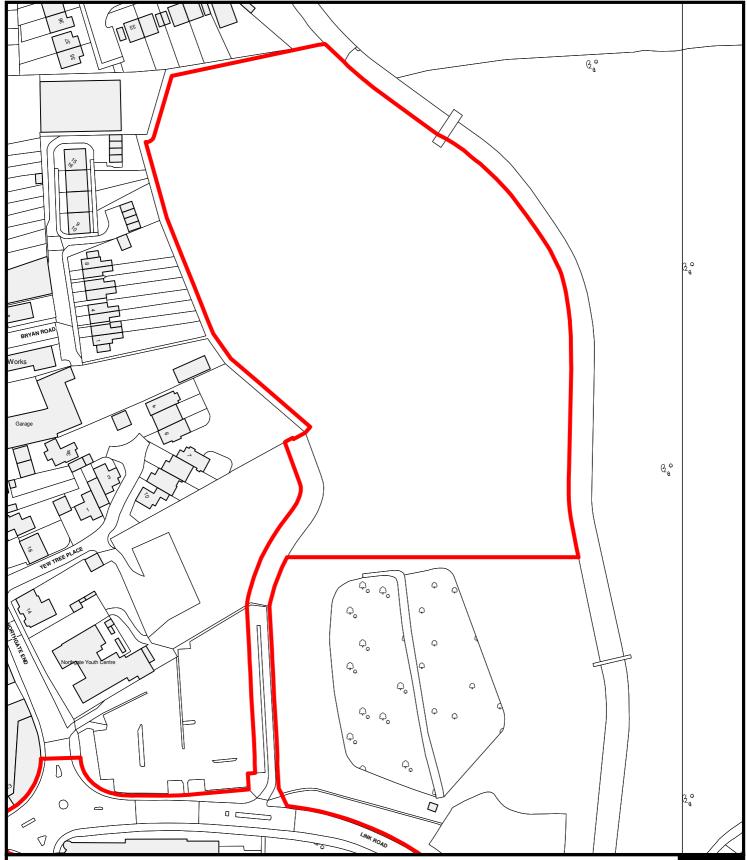

East Herts Council Wallfields Pegs Lane Hertford SG13 8EQ

Tel: 01279 655261

Address: Old River Lane, Bishops Stortford, Herts, CM23 2JW

Reference: 3/10/1964/OP

Scale: 1:1500

O.S Sheet: TL4821NE & TL4821SE

Date of Print: 11 August 2011